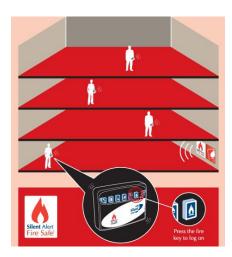

By simply linking the Fire Safe interface panel into the existing fire warning system, Deaf and Hard of Hearing people are alerted on their personal Pager or SignWave portable receiver of activation of the building's main fire alarm.

- Compliant with BS: 5839-1 •
- Mains powered with battery back-up to BS: 5839-1 ·
- Suitable for all types of fire warning systems
- Low cost installation and maintenance •
- Radio Licence Exempt •
- Signal override broadcast to alert multiple receivers
- Positive confirmation of log-on when entering building •
- Log-off reminder when leaving building area ·
- Fully compatible with Silent Alert home paging systems •
- 1 year warranty •
- Free Technical Helpline •
- Operating range in open air approximately 1000m